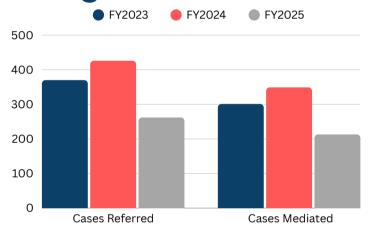

## **Program Statistics**

#### Case No. Breakdown

- 94 Basic Referrals
  - o 90 Mediated
- 182 Family/Divorce Referrals 1 Guardianship Referrals
  - o 140 Mediated
  - o 141 Sessions
- 21 Permanency Referrals
  - 15 Mediated
- - o 1 Mediated

#### **Agreement Information:**

- 90 Basic Cases Mediated
  - o 49 Agreements
- 140 Family Cases Mediated
  - o 98 Agreements
- 15 Permanency Cases Mediated
  - o 11 Agreements
- 1 Guardianship Cases Mediated
  - 1Agreements

TOTAL: 246 Cases Mediated 159 Agreements

\*Agreements are cases that ended in full or partial agreement. Numbers are for July 2024-March 2025

**TOTAL: 298 Referrals** 246 Cases Mediated

\*All Case Information are numbers that have been reported from July 2024- March 2025