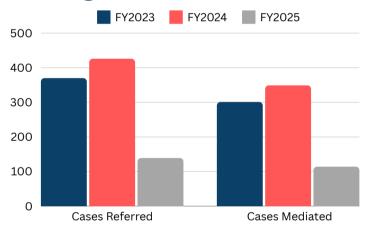

## **Program Statistics**

#### **Case No. Breakdown**

- 58 Basic Referrals • 56 Mediated
- 108 Family/Divorce Referrals 1 Guardianship Referrals
  - 78 Mediated
  - 78 Sessions
- 13 Permanency Referrals • 11 Mediated
  - 1 Mediated

#### **TOTAL: 181 Referrals** 147 Cases Mediated

\*All Case Information are numbers that have been reported from July- November 2024

02/02