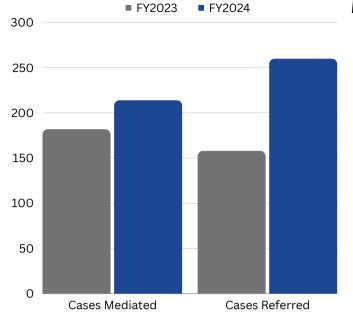

## **Mediation Stats FY 2024:**

**97 Basic Referrals** 95 Mediated

146 Family/Divorce Referrals
 104 Mediated
 104 Sessions
 14 Permanency Referrals
 13 Mediated
 3 Guardianship Referral
 2 Mediated

о

o

o

TOTAL: 260 Referrals 214 Cases Mediated

\*These numbers are for July 2023 - January 2024

TOTAL: 214 Cases Mediated

139 Agreements

\*Agreements are cases that ended in full or partial agreement. Numbers are for July 2023 - January 2024