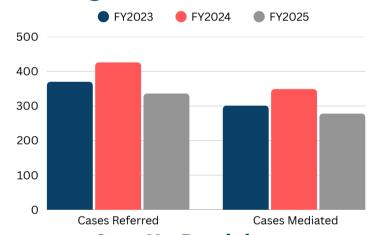

## **Program Statistics**

#### Case No. Breakdown

- 108 Basic Referrals
  - 104 Mediated
- 230 Family/Divorce Referrals 2 Guardianship Referrals
  - o 177 Mediated
  - o 178 Sessions
- 27 Permanency Referrals
  - o 19 Mediated
- - o 1 Mediated

### **Agreement Information:**

- 104 Basic Cases Mediated
  - o 60 Agreements
- 177 Family Cases Mediated
  - o 125 Agreements
- 19 Permanency Cases Mediated
  - o 15 Agreements
- 1 Guardianship Cases Mediated
  - 1Agreements

TOTAL: 301 Cases Mediated 201 Agreements

\*Agreements are cases that ended in full or partial agreement. Numbers are for July 2024-May 2025

**TOTAL: 367 Referrals** 

301 Cases Mediated

\*All Case Information are numbers that have been reported from July 2024- May 2025