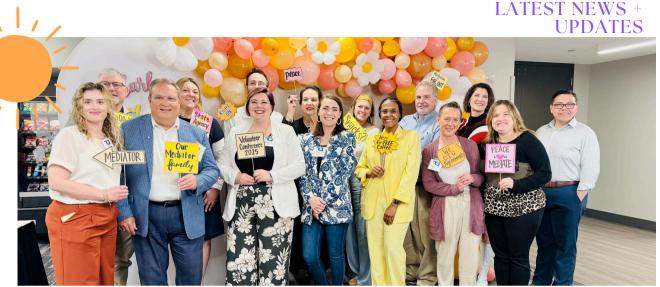

### Early Settlement Volunteer Mediator Conference Celebrating 42 Years!

Early Settlement Volunteer Mediators met Friday, May 2<sup>nd</sup> for the 42<sup>nd</sup> Annual Volunteer Mediator Conference. The conference is a way to show volunteers throughout the state how much we appreciate them, and it also allows volunteers to fellowship. The state program gives back to their volunteers by providing conflict resolution trainings to enhance their knowledge and skills in mediations. Thank you to the amazing guest speaker, Kelly Gering, for providing a remarkable presentation to our volunteers! Thank you to everyone who attended.