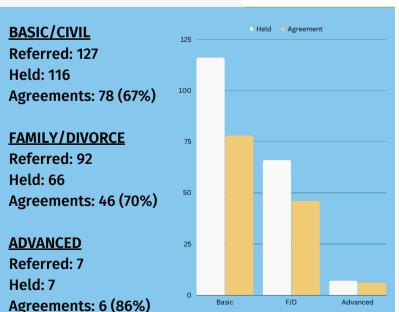

### **CURRENT FY23 CASELOAD SUMMARY**

\*Numbers reflect cases from July 1, 2022 - March 31, 2023

\*Agreements + percentages are cases that ended in partial or full agreements

Thank you for choosing Early Settlement Southeast!

| County     | Basic | Family | Adult<br>Guardianship | IDEA | Child<br>Permanency | Other | TOTAL CASES |
|------------|-------|--------|-----------------------|------|---------------------|-------|-------------|
| Choctaw    | 31    | 10     | 0                     | 0    | 1                   | 0     | 42          |
| Haskell    | 0     | 0      | 0                     | 0    | 0                   | 0     | 0           |
| Latimer    | 0     | 1      | 0                     | 0    | 0                   | 0     | 1           |
| LeFlore    | 23    | 2      | 0                     | 0    | 0                   | 0     | 25          |
| McCurtain  | 29    | 32     | 0                     | 0    | 0                   | 0     | 61          |
| McIntosh   | 6     | 4      | 0                     | 0    | 0                   | 0     | 10          |
| Pittsburg  | 38    | 37     | 0                     | 0    | 6                   | 0     | 81          |
| Pushmataha | 0     | 6      | 0                     | 0    | 0                   | 0     | 6           |
| TOTAL      | 127   | 92     | 0                     | 0    | 7                   | 0     | 226         |

| (Enter the number of mediations HELD in each county) |       |        |                       |      |                     |       |             |
|------------------------------------------------------|-------|--------|-----------------------|------|---------------------|-------|-------------|
| County                                               | Basic | Family | Adult<br>Guardianship | IDEA | Child<br>Permanency | Other | TOTAL CASES |
| Choctaw                                              | 28    | 6      | 0                     | 0    | 1                   | 0     | 35          |
| Haskell                                              | 0     | 0      | 0                     | 0    | 0                   | 0     | 0           |
| Latimer                                              | 0     | 1      | 0                     | 0    | 0                   | 0     | 1           |
| LeFlore                                              | 23    | 2      | 0                     | 0    | 0                   | 0     | 25          |
| McCurtain                                            | 28    | 20     | 0                     | 0    | 0                   | 0     | 48          |
| McIntosh                                             | 6     | 3      | 0                     | 0    | 0                   | 0     | 9           |
| Pittsburg                                            | 31    | 28     | 0                     | 0    | 6                   | 0     | 65          |
| Pushmataha                                           | 0     | 6      | 0                     | 0    | 0                   | 0     | 6           |
| TOTAL                                                | 116   | 66     | 0                     | 0    | 7                   | 0     | 189         |