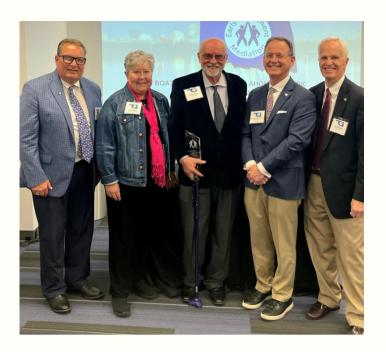

IN THIS ISSUE

VOLUNTEER MEDIATOR CONFERENCE

SOUTHEAST'S
VOLUNTEER OF THE
YEAR AWARD - FY 2022

**DATES TO REMEMBER** 

PROGRAM'S CURRENT CASELOAD SUMMARY FY 2023

MAY 2023 VOL. 17

Congratulations to Tom Lackey as the Fiscal Year 2022 Volunteer of the Year for the Southeast Program. Tom has been a volunteer mediator for Early Settlement for over 3 years and holds Basic + Family certifications. Tom has also completed the requirements to facilitate Child Permanency mediations. In 2022 Tom mediated 56 cases totaling 343.5 volunteer hours to the community through our program! Thank you for your community service through Early Settlement!