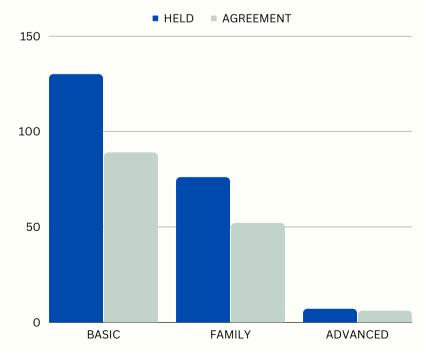

### **CURRENT FY23 CASELOAD SUMMARY**

BASIC REFERRED: 143

**HELD: 130** 

**AGREEMENTS: 89 (68%)** 

#### **FAMILY**

**REFERRED: 104** 

**HELD: 76** 

**AGREEMENTS: 52 (68%)** 

### **ADVANCED**

**REFERRED: 7** 

HELD: 7

**AGREEMENTS: 6 (86%)** 

\*NUMBERS REFLECT CASE SUMMARY FROM JULY 1ST, 2022 - APRIL 30TH, 2023

\*AGREEMENTS ARE CASES THAT ENDED IN FULL OR PARTIAL AGREEMENTS