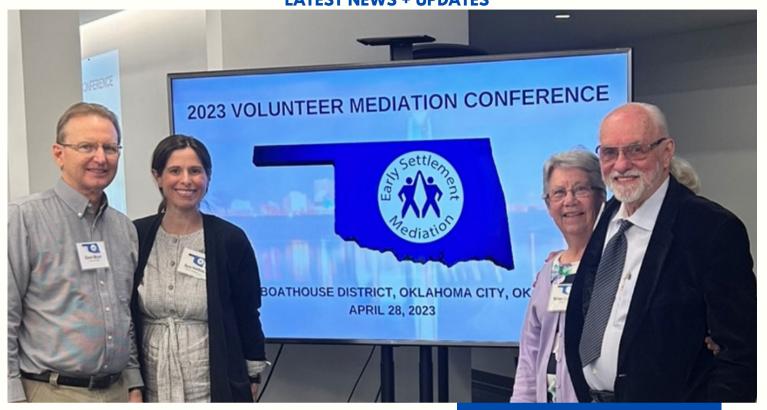

### Early Settlement Volunteer Mediator Conference Celebrating 40 Years!

Early Settlement Volunteer Mediators met on Friday, April 28th for the 40th Annual Volunteer Mediator Conference. The conference is a way for ES volunteers from around the state to meet once a year for fellowship and comradery! The state program gives back to their volunteers by providing extended conflict resolution trainings to enhance knowledge and skills in the field of mediation. Thank you to the High Conflict Institute for providing two outstanding presentations to our volunteers! Thank you to everyone who attended!